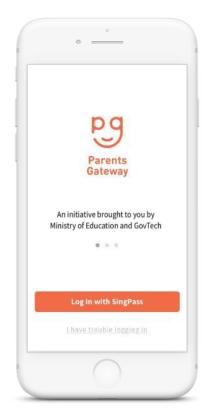

## Step 3 - One-Time On-boarding

1. Tap on "Log in with SingPass"

3. Tap on "Retrieve" to retrieve your child(ren)'s information

2. Log in with your SingPass (2FA)