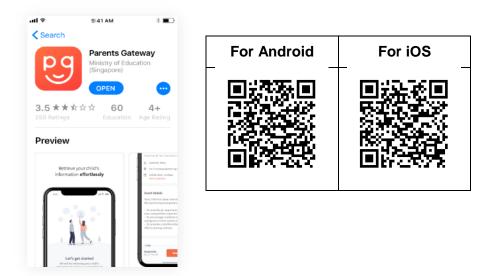

### Step 2 – Download Parents Gateway Mobile App

- a. Open the Apple App Store or Google Play Store app on your mobile phone.
- b. Search for the 'Parents Gateway' mobile app, or scan the QR code below.

- c. Download and install the app onto your phone.
- d. Enable 'Allow Notifications' to receive push notifications.

Note: Supported OS Versions - Android 5.0 or later & iOS 9.1 or later