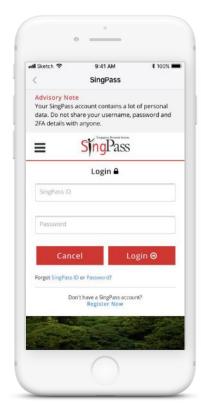

## Step 3 - One-Time On-boarding

1. Tap on "Log in with SingPass"

3. Tap on "Retrieve" to retrieve your child(ren)'s information

2. Log in with your SingPass (2FA)