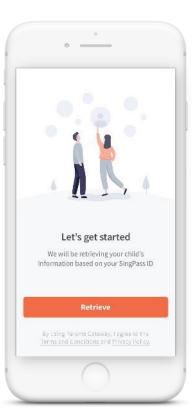

## Step 3 - One-Time On-boarding

1. Tap on "Log in with SingPass"

3. Tap on "Retrieve" to retrieve your child(ren)'s information

2. Log in with your SingPass (2FA)